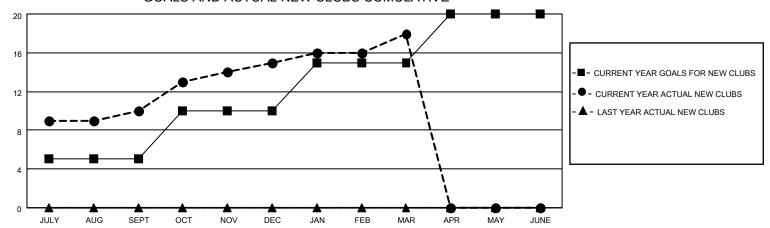

## MONTHLY MEMBERSHIP PROGRESS REPORT

**LOCATION INDIA** District 324 C Results as of: 3/31/2022

| Clubs RESULTS FOR 2021-2022 |   |    |   | Members RESULTS FOR 2021-2022 |     |      |     |
|-----------------------------|---|----|---|-------------------------------|-----|------|-----|
|                             |   |    |   |                               |     |      |     |
| JULY/AUG/SEPT               | 5 | 10 | 6 | JULY/AUG/SEPT                 | 250 | 824  | 942 |
| OCT/NOV/DEC                 | 5 | 5  | 4 | OCT/NOV/DEC                   | 250 | 265  | 150 |
| JAN/FEB/MAR                 | 5 | 3  | 2 | JAN/FEB/MAR                   | 250 | 1163 | 95  |
| APR/MAY/JUNE                | 5 | 0  | 0 | APR/MAY/JUNE                  | 250 | 0    | 0   |

## GOALS AND ACTUAL NEW CLUBS CUMULATIVE

MAR

| -■- MEMBER GROWTH NET GOAL        |
|-----------------------------------|
| - ● - MEMBER GROWTH ACTUAL        |
| - ▲ - LAST YEAR MEMBERSHIP ACTUAL |
|                                   |
|                                   |
|                                   |