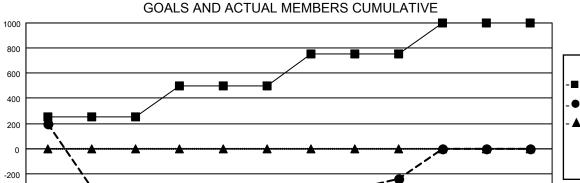

## MONTHLY MEMBERSHIP PROGRESS REPORT

**LOCATION INDIA** District 324 C Results as of: 3/31/2022

| Clubs RESULTS FOR 2021-2022 |   |    |   | Members RESULTS FOR 2021-2022 |     |      |     |
|-----------------------------|---|----|---|-------------------------------|-----|------|-----|
|                             |   |    |   |                               |     |      |     |
| JULY/AUG/SEPT               | 5 | 10 | 6 | JULY/AUG/SEPT                 | 250 | 824  | 942 |
| OCT/NOV/DEC                 | 5 | 5  | 4 | OCT/NOV/DEC                   | 250 | 265  | 150 |
| JAN/FEB/MAR                 | 5 | 3  | 2 | JAN/FEB/MAR                   | 250 | 1163 | 95  |
| APR/MAY/JUNE                | 5 | 0  | 0 | APR/MAY/JUNE                  | 250 | 0    | 0   |